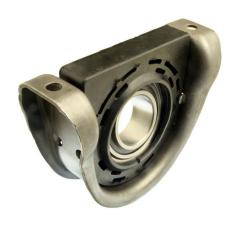

#### **Center Support Bearings**

The DT Components product line has expanded to include the following NEW Self-Aligning Center Support Bearing.

### **Self - Aligning Center Support Bearing**

#### HB210661-1XSA

## **Features**

- New 60mm Self-Aligning Design replaces HB210661-1X
- Direct replacement for OEM Center Support Bearing
- ➢ Bearing Pivots inside cushion cavity +/- 10 degrees for ease of Alignment / Installation
- > Bearing contains Dual Inner / Outer Seals to provide Maximum Contamination Barrier as well as Lubrication Retention (No need for Slingers)
- Higher Capacity Bearing than OEM for improved longevity
- Assembled in USA with US & Imported Components