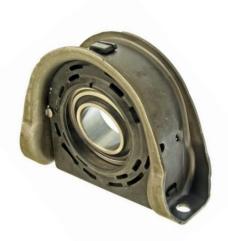

#### **Center Support Bearings**

The DT Components product line has expanded to include the following NEW Self-Aligning Center Support Bearing.

### **Self - Aligning Center Support Bearing**

#### HB210661-1XSA

## **Features**

- New 60mm Self-Aligning Design replaces HB210661-1X
- Direct replacement for OEM Center Support Bearing
- ➢ Bearing Pivots inside cushion cavity +/- 10 degrees for ease of Alignment / Installation
- > Bearing contains Dual Inner / Outer Seals to provide Maximum Contamination Barrier as well as Lubrication Retention (No need for Slingers)
- Higher Capacity Bearing than OEM for improved longevity
- Assembled in USA with US & Imported Components