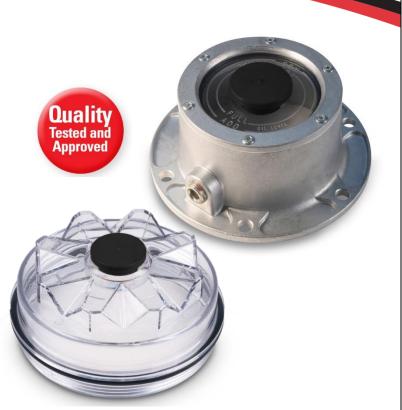

## Hub Caps

North Coast Bearings has expanded the Coast to Coast™ product line to include coverage of all the popular hub caps that are used on trailers and trucks.

These hub caps are made at an ISO9001 certified factory to NCB's exact specifications and tolerances go through vigorous testing during the manufacturing process to ensure they withstand the harsh operating conditions that are encountered in the USA trucking environment.

These hub caps are available with and without the side fill plug. Available part numbers and applications are listed below.

| Without<br>Fill Plug | With<br>Fill Plug | Series | Application                                                          |
|----------------------|-------------------|--------|----------------------------------------------------------------------|
| P340-4009            | P343-4009         | 4009   | Trailer - HM218248/10 & HM212049/11 Bearings 6 Bolt 5-1/2" Circle    |
|                      | P343-4013         | 4013   | Trailer - Various & HM212049/11 Bearings 5 Bolt 5-1/2" Circle        |
| P340-4075*           |                   | 4075   | Trailer HM518445/10 Bearings Threaded Can                            |
| P340-4975**          |                   | 4075   | Trailer - HM518445/10 Bearings Threaded Cap                          |
| P340-4195            | P343-4195         | 4195   | Trailer - HM518445/10 Bearings Non-Threaded Cap 6 Bolt 6-3/4" Circle |
| P340-4024            | P343-4024         | 4024   | Steer - HM212049/11 & 3782/20 Bearings                               |
| P340-4249            | P343-4249         | 4249   | Steer - HM212049/11 & 3782/20 Bearings KW Hub                        |
| P359-5990            |                   |        | Black Vent / Fill Plug                                               |