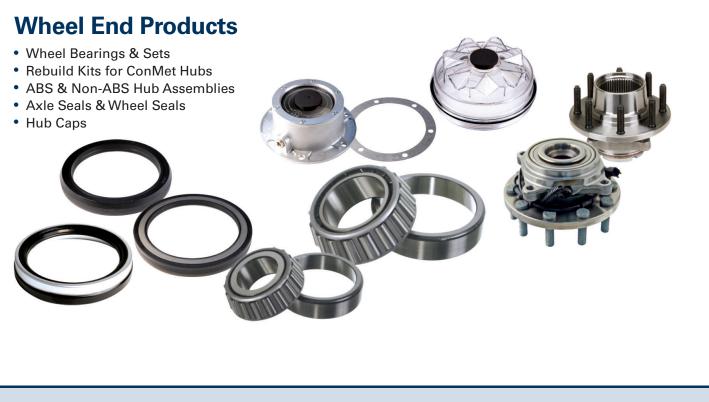

les under the DT Components and Coast to Coast brands.

DT Components is a product line that was created in 1997 through a strategic alliance with The Timken Company that is focused on premium differential, transmission and driveline products.

The Coast to Coast product line is focused on providing distributors with a quality competitive alternative to the premium products.

Offering both of these lines, North Coast Bearings is able to provide distributors with the appropriate product to meet their customer's specific needs.



North Coast Bearings services our customers from our 220,000 square foot Avon, Ohio facilities along with a distribution center in Sparks, Nevada. The DT Components brand of kits are also available from additional Timken distribution centers throughout the world.



800-627-0700 • www.northcoastbearings.com



## **Driveline Products**

- Center Support Bearings
- Self-Aligning Center Support Bearings
- Universal Joints
- EZ Sleeves
- PTO Flanges & Yokes

## **Clutch, Transmission & Differential Products**

- Clutch Installation Kits
- Pilot Bearings
- Differential & Transmission Rebuild Kits
- Differential & Transmission Seals
- Input Shafts
- Adhesives & Sealants



800-627-0700 • www.northcoastbearings.com

© 2019 North Coast Bearings LLC