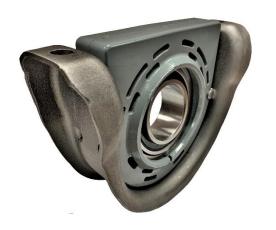

## **Self-Aligning Center Support Bearing** HB210661-1XSAP

## **Features**

- Proprietary Chemical Resistant Polyurethane Insulator which reduces deterioration from a variety of solvents / contaminants
- Manufactured for High Torque, Heavy Workload applications
- PATENTED design eliminates cushion distortion when assembled off-Axis
- Direct replacement for OEM 5003363 / 10094142 / 210661-1X
- ➤ Bearing Pivots (+/- 10) degrees for ease of Alignment / Installation
- Bearing contains Dual Inner / Outer Seals to provide Maximum Contamination **Barrier as well as Lubrication Retention (No need for Slingers)**
- Higher Capacity Bearing than OEM for improved longevity
- Assembled in USA with US & Imported Components