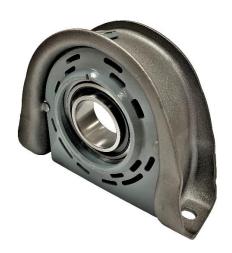

## **Self-Aligning Center Support Bearing** HB210661-1XSAP

## **Features**

- Proprietary Chemical Resistant Polyurethane Insulator which reduces deterioration from a variety of solvents / contaminants
- Manufactured for High Torque, Heavy Workload applications
- PATENTED design eliminates cushion distortion when assembled off-Axis
- Direct replacement for OEM 5003363 / 10094142 / 210661-1X
- ➤ Bearing Pivots (+/- 10) degrees for ease of Alignment / Installation
- Bearing contains Dual Inner / Outer Seals to provide Maximum Contamination **Barrier as well as Lubrication Retention (No need for Slingers)**
- Higher Capacity Bearing than OEM for improved longevity
- Assembled in USA with US & Imported Components